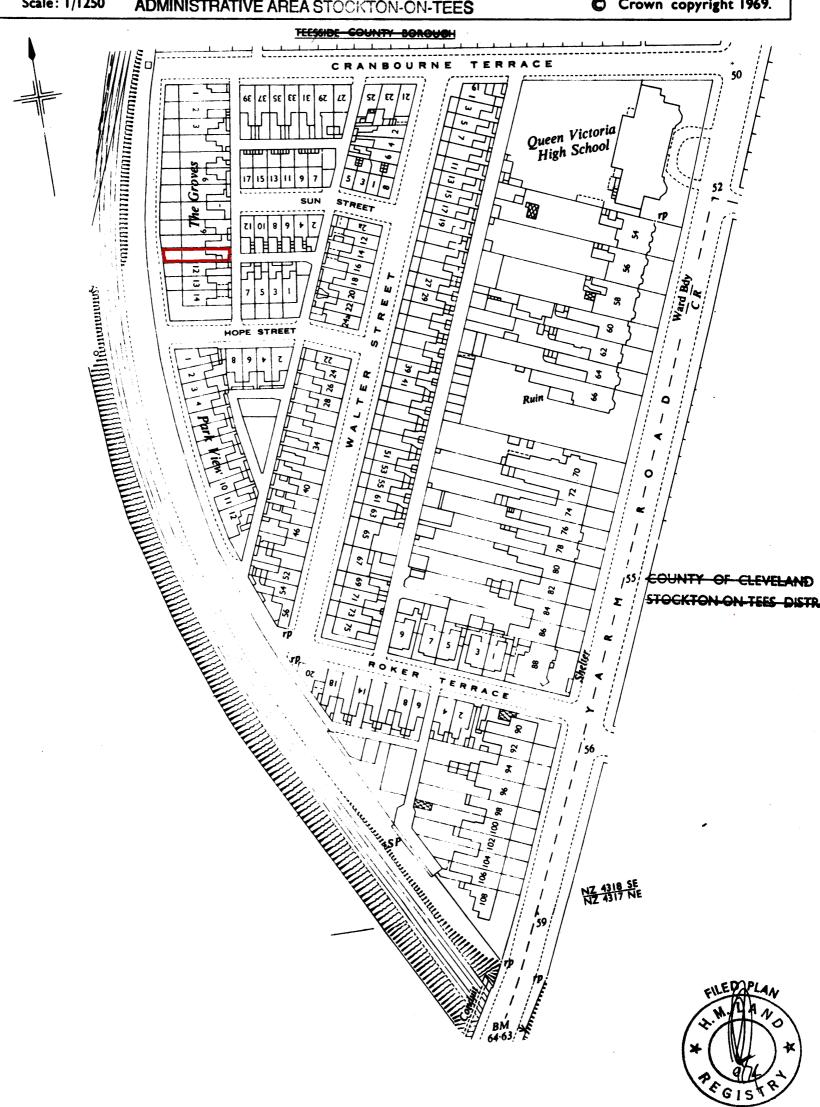

This official copy was delivered electronically and when printed will not be to scale. You can obtain a paper official copy by ordering one from HM Land Registry.

This official copy is issued on 01 March 2023 shows the state of this title plan on 01 March 2023 at 17:14:34. It is admissible in evidence to the same extent as the original (s.67 Land Registration Act 2002). This title plan shows the general position, not the exact line, of the boundaries. It may be subject to distortions in scale. Measurements scaled from this plan may not match measurements between the same points on the ground. This title is dealt with by the HM Land Registry, Durham Office.

## H.M. LAND REGISTRY

CE 2808

TITLE NUMBER

**ORDNANCE SURVEY** PLAN REFERENCE

COUNTY **YORKSHIRE**  NATIONAL GRID NZ 4318

SECTION 0

Scale: 1/1250

**ADMINISTRATIVE AREA STOCKTON-ON-TEES** 

SHEET

Crown copyright 1969.