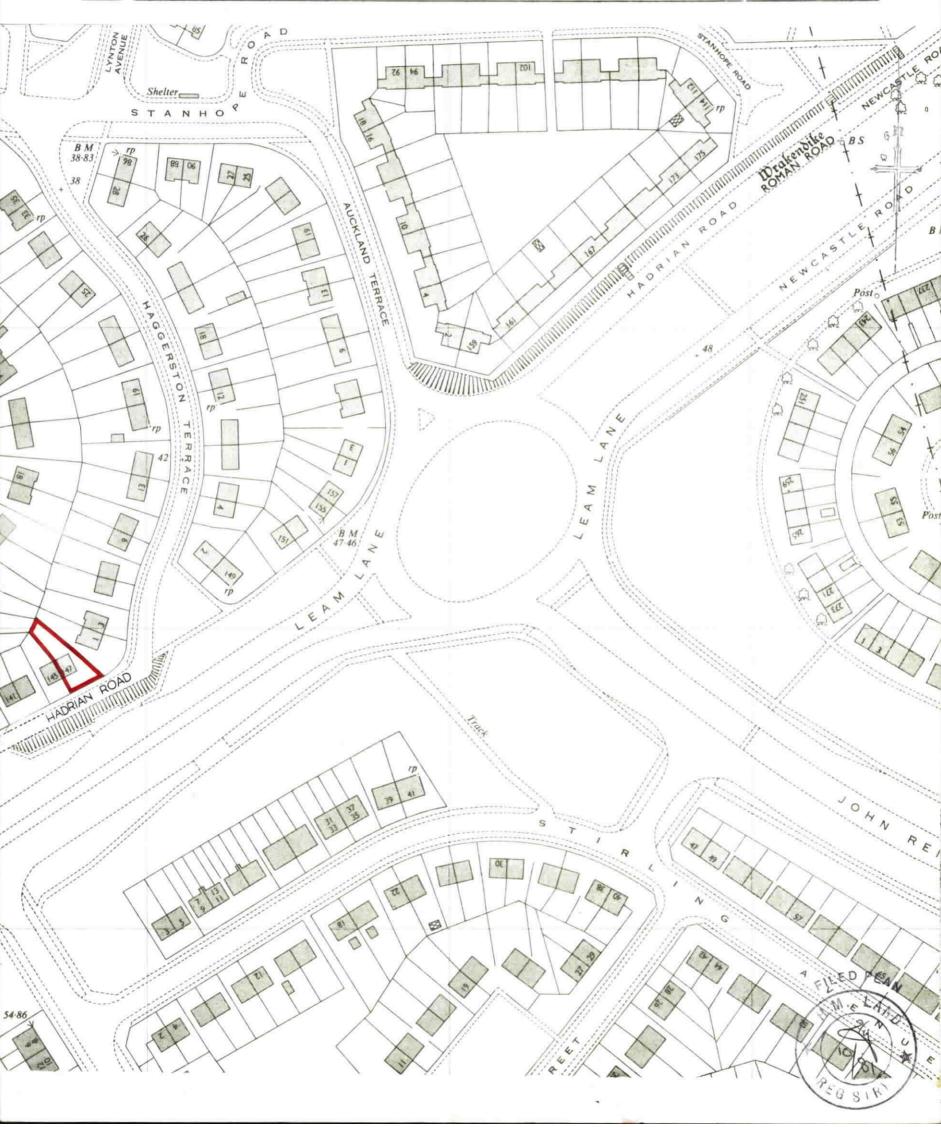

## H.M. LAND REGISTRY TY94393 ORDNANCE SURVEY PLAN REFERENCE Scale: 1/1250 TITLE NUMBER TY94393 NATIONAL GRID SECTION NZ 3463 NW SOUTH TYNESIDE DISTRICT © Crown copyright